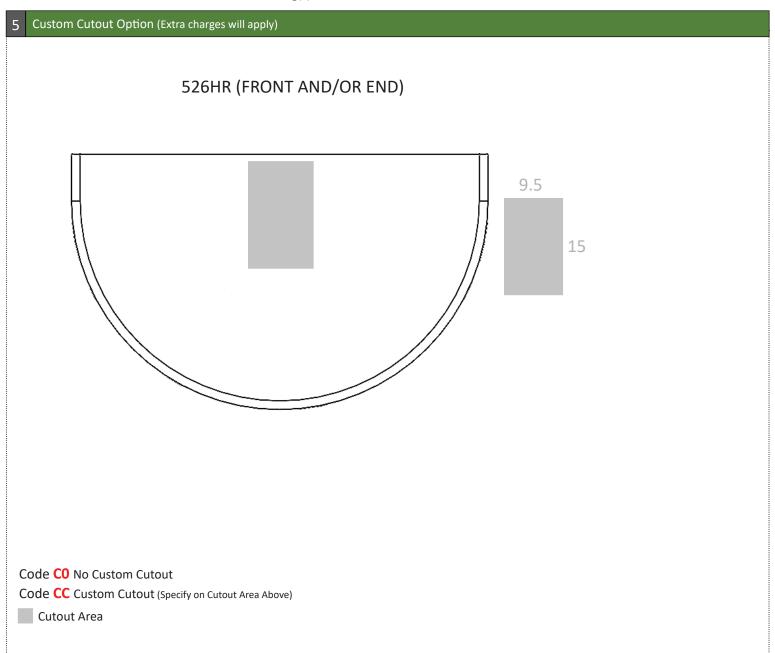

### **Custom Cutouts**

Estimated lead time within 20 business days from receipt of P.O. and signed drawings.

#### Customizations

Modifications to design such as shape and/or size variations have to be quoted on a per case basis and are applicable for quantities of 10+ only.

**Custom Cutout Option on Page 2** 

Please indicate custom cutout location on the drawing(s) below