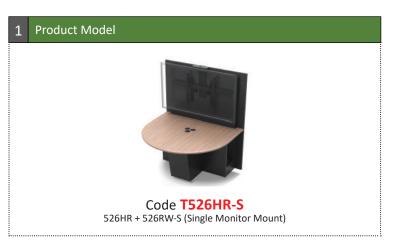

# **T526HR** Order Form

Page 1 of 2

| Date               | Quote No     |
|--------------------|--------------|
| AVFI Sales REP     | Customer No. |
| Customer Signature | AVFI No.     |

To generate your order form, please refer to the information provided below to insert the alphabetic and/or numeric code in the respective category boxes. Please note that without this filled out Order Form, your purchase **cannot** be processed.

| 1 Product Model | 2 Finish           | 3 | Charg | eable Ac | cessories | (One Cod | de Per Bo | k) | 4<br>Mount | 5 Custom<br>Cutouts |
|-----------------|--------------------|---|-------|----------|-----------|----------|-----------|----|------------|---------------------|
| T526HR-S        | Tabletop Island(s) |   |       |          |           |          |           |    | L1         |                     |