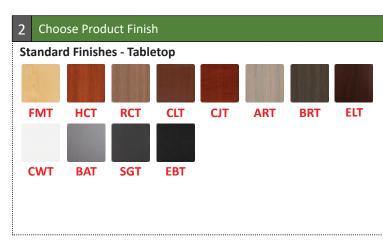

| 1 Product Model | 2 Finish           | 3 | Charg | eable Ac | cessories | (One Cod | de Per Bo | k) | 4<br>Mount | 5 Custom<br>Cutouts |
|-----------------|--------------------|---|-------|----------|-----------|----------|-----------|----|------------|---------------------|
| T526HR-S        | Tabletop Island(s) |   |       |          |           |          |           |    | L1         |                     |